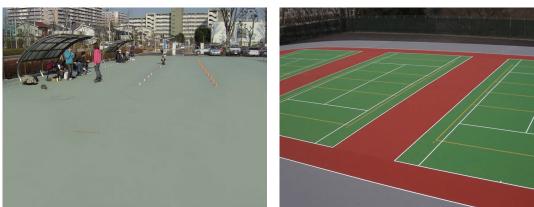

## Representative Products

12 colors in total : 10 standard colors, white, and black.



Inorganic Paints for Concrete / Asphal

Custom color matching is available on request.

\*Please refer to the above color chart expressed by offset printing four colors.

## Evaluation Results

Our works



# Construction method

#### [A-1]

Abrasion resistance specification for asphalt and concrete, Three times coating **[A-3]** 

Ultra high durability specification for asphalt and concrete, Four times coating

### [C-5]

Abrasion resistance specification for concrete, Strong adhesion to concrete Three times coating

# Application

- For the places that moisturepermeability is especially required, such as dry riverbed and flood control basin
- For the places that nonslip properties is required, such as poolside

### Characteristics

- Designed as one-component water-based paint with easy handling
- Excellent coating properties such as air-/moisture-permeability and durability
- Excellent nonslip properties effective even on a rainy day
- Free from blistering when coated on asphalt and conc